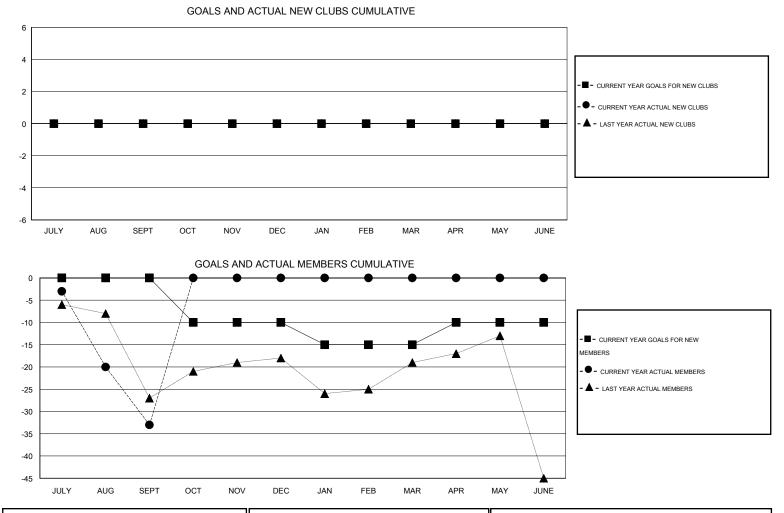

## LOCATION ONTARIO

| Clubs         |                  |                  |                  |                  | Members               |                    |                                     |                    |                  |
|---------------|------------------|------------------|------------------|------------------|-----------------------|--------------------|-------------------------------------|--------------------|------------------|
|               | RESUI            | TS FOR 2016-2017 |                  |                  | RESULTS FOR 2016-2017 |                    |                                     |                    |                  |
| QUARTER       | NEW CLUB<br>GOAL | NEW CLUBS        | DROPPED<br>CLUBS | NET<br>GAIN/LOSS | QUARTER               | NEW MEMBER<br>GOAL | CHARTER AND<br>NEW MEMBERS<br>ADDED | DROPPED<br>MEMBERS | NET<br>GAIN/LOSS |
| JULY/AUG/SEPT | 0                | 0                | 0                | 0                | JULY/AUG/SEPT         | 0                  | 19                                  | 52                 | -33              |
| OCT/NOV/DEC   | 0                | 0                | 0                | 0                | OCT/NOV/DEC           | -10                | 0                                   | 0                  | 0                |
| JAN/FEB/MAR   | 0                | 0                | 0                | 0                | JAN/FEB/MAR           | -5                 | 0                                   | 0                  | 0                |
| APR/MAY/JUNE  | 0                | 0                | 0                | 0                | APR/MAY/JUNE          | 5                  | 0                                   | 0                  | 0                |